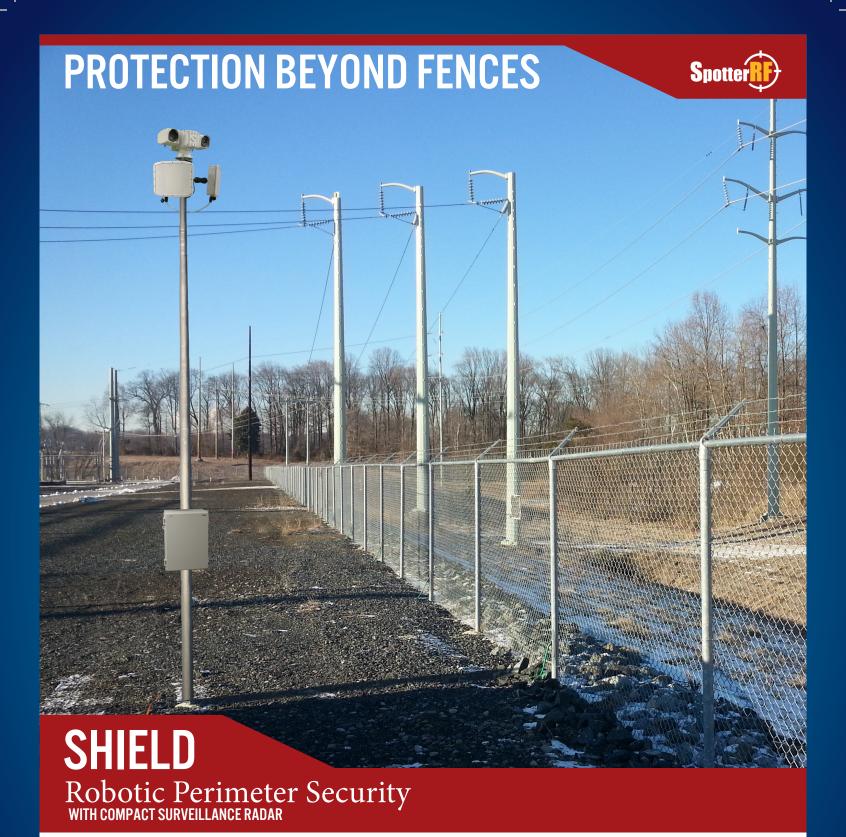

The SpotterRF Shield System is a robotic perimeter security system that features compact radar integrated with an EO/IR PTZ Camera. The two are integrated through NetworkedIO, a powerful integration platform that performs the slew-to-cue commands between the camera and the radars. Turnkey Shield systems are available to easily integrate into existing security systems as well as operate as stand alone.