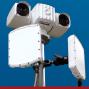

The SpotterRF Shield System is a robotic perimeter security system that features compact radar integrated with an EO/IR PTZ Camera. The two are integrated through NetworkedIO, a powerful integration platform that performs the slew-to-cue commands between the camera and the radars. Turnkey Shield systems are available to easily integrate into existing security systems as well as operate as stand alone.