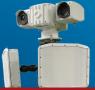

The SpotterRF Shield System is a robotic perimeter security system that features compact radar integrated with an EO/IR PTZ Camera. The two are integrated through NetworkedIO, a powerful integration platform that performs the slew-to-cue commands between the camera and the radars. Turnkey Shield systems are available to easily integrate into existing security systems as well as operate as stand alone.